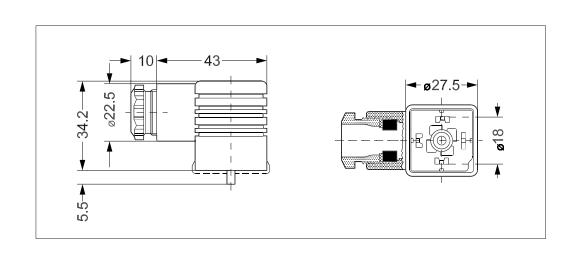

Accessories: Cable plug

Type, Form A

GDM 2011 (grey) cable plug according to DIN 43650-A PG11

Code no. 042N0156