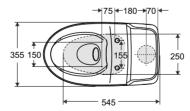

## Ifö Spira WC unit 6270, Rimfree®

Ifö Spira 6270 has no flushing rim (Rimfree®) which means that dirt and bacteria have nowhere to hide. This makes the WC easier to clean and more hygienic. Ifö Spira has a one-piece cistern cover and a separate inner water cistern to prevent condensation and produce a quieter refill. Fresh WC is standard, ensuring a fragrant flush that makes cleaning easier. The scented stick fits neatly inside the flush button. Sitting height without seat 42 cm. 4/2 litre flush. Open S-trap.