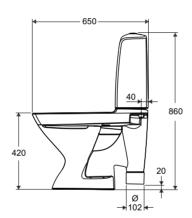

## Ifö Spira WC unit 6270, Rimfree®

Ifö Spira 6270 has no flushing rim (Rimfree®) which means that dirt and bacteria have nowhere to hide. This makes the WC easier to clean and more hygienic. Ifö Spira has a one-piece cistern cover and a separate inner water cistern to prevent condensation and produce a quieter refill. Fresh WC is standard, ensuring a fragrant flush that makes cleaning easier. The scented stick fits neatly inside the flush button. Sitting height without seat 42 cm. 4/2 litre flush. Open S-trap.