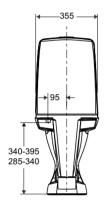

## Ifö Spira WC unit 6270, Rimfree®

Ifö Spira 6270 has no flushing rim (Rimfree®) which means that dirt and bacteria have nowhere to hide. This makes the WC easier to clean and more hygienic. Ifö Spira has a one-piece cistern cover and a separate inner water cistern to prevent condensation and produce a quieter refill. Fresh WC is standard, ensuring a fragrant flush that makes cleaning easier. The scented stick fits neatly inside the flush button. Sitting height without seat 42 cm. 4/2 litre flush. Open S-trap.